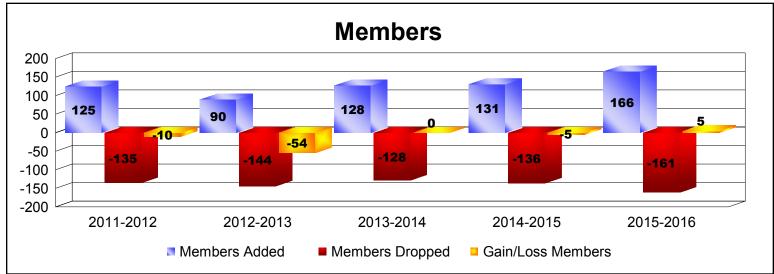

District 202 E As of June 2016 Cumulative

| Year      | New<br>Clubs | Dropped<br>Clubs | Gain/<br>Loss<br>Clubs | New<br>Members | Charter<br>Members | Reinstate<br>Members | Transfer<br>Members | Total<br>Member<br>Added | Total<br>Members<br>Dropped | Gain/<br>Loss<br>Members |
|-----------|--------------|------------------|------------------------|----------------|--------------------|----------------------|---------------------|--------------------------|-----------------------------|--------------------------|
| 2011-2012 | 0            | 0                | 0                      | 107            | 0                  | 2                    | 16                  | 125                      | -135                        | -10                      |
| 2012-2013 | 0            | -1               | -1                     | 77             | 0                  | 1                    | 12                  | 90                       | -144                        | -54                      |
| 2013-2014 | 0            | 0                | 0                      | 108            | 1                  | 4                    | 15                  | 128                      | -128                        | 0                        |
| 2014-2015 | 0            | 0                | 0                      | 108            | 1                  | 1                    | 21                  | 131                      | -136                        | -5                       |
| 2015-2016 | 1            | -1               | 0                      | 118            | 22                 | 4                    | 22                  | 166                      | -161                        | 5                        |
| Average   | 0            | 0                | 0                      | 104            | 5                  | 2                    | 17                  | 128                      | -141                        | -13                      |