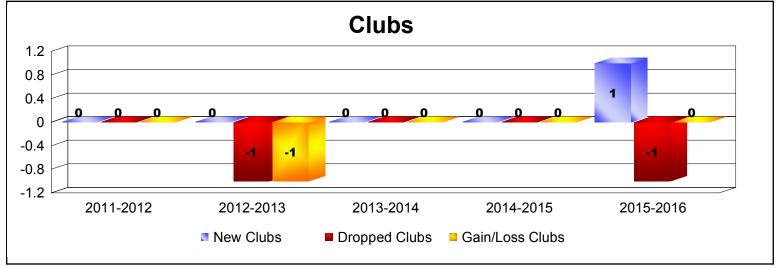

District 202 E As of June 2016 Cumulative

| Year      | New<br>Clubs | Dropped<br>Clubs | Gain/<br>Loss<br>Clubs | New<br>Members | Charter<br>Members | Reinstate<br>Members | Transfer<br>Members | Total<br>Member<br>Added | Total<br>Members<br>Dropped | Gain/<br>Loss<br>Members |
|-----------|--------------|------------------|------------------------|----------------|--------------------|----------------------|---------------------|--------------------------|-----------------------------|--------------------------|
| 2011-2012 | 0            | 0                | 0                      | 107            | 0                  | 2                    | 16                  | 125                      | -135                        | -10                      |
| 2012-2013 | 0            | -1               | -1                     | 77             | 0                  | 1                    | 12                  | 90                       | -144                        | -54                      |
| 2013-2014 | 0            | 0                | 0                      | 108            | 1                  | 4                    | 15                  | 128                      | -128                        | 0                        |
| 2014-2015 | 0            | 0                | 0                      | 108            | 1                  | 1                    | 21                  | 131                      | -136                        | -5                       |
| 2015-2016 | 1            | -1               | 0                      | 118            | 22                 | 4                    | 22                  | 166                      | -161                        | 5                        |
| Average   | 0            | 0                | 0                      | 104            | 5                  | 2                    | 17                  | 128                      | -141                        | -13                      |